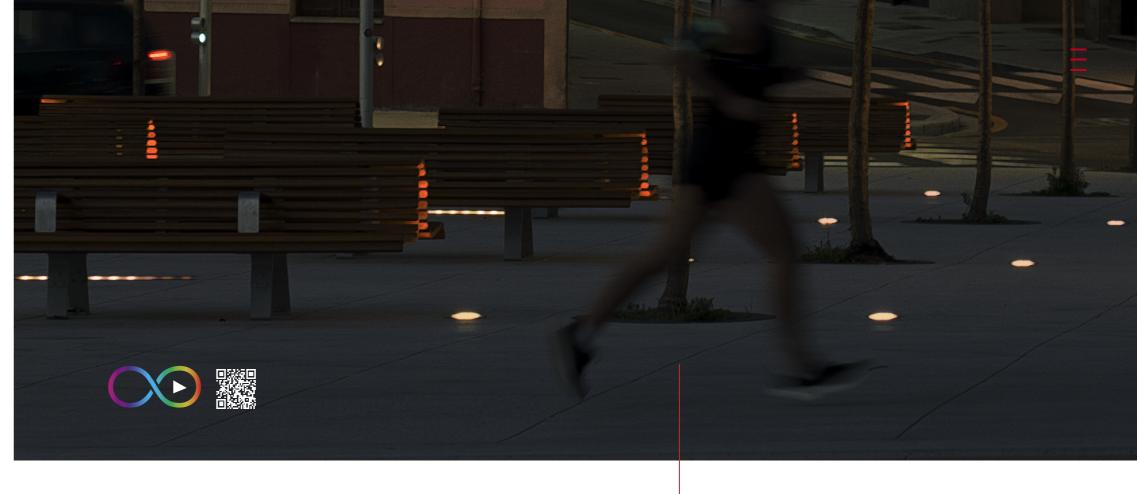

## ALOIA COLOUR COMPACT

The ALOIA recessed design luminaire is perfect for creating ascending lighting scenarios that indirectly enhance architectural structures, street furniture and trees. It integrates multiconfigurable COLOUR COMPACT® LED optoelectronic technology with 4-channel DMX control system, APS® - Argon Pressurised System optical module pressurized with argon gas in an inert atmosphere with IP68 sealing, and an advanced heat dissipation system in AL5754 anodized aluminum. The outer material is 316 stainless steel and tempered optical glass, whose vitrified stripes can be adapted to any color of the RAL chart.