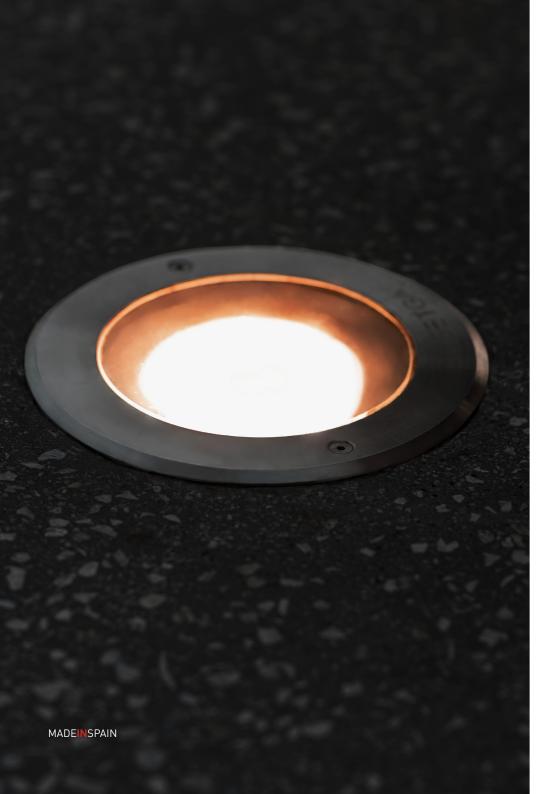

## ALOIA COLOUR COMPACT

The ALOIA recessed design luminaire is perfect for creating ascending lighting scenarios that indirectly enhance architectural structures, street furniture and trees. It integrates multiconfigurable COLOUR COMPACT® LED optoelectronic technology with 4-channel DMX control system, APS® - Argon Pressurised System optical module pressurized with argon gas in an inert atmosphere with IP68 sealing, and an advanced heat dissipation system in AL5754 anodized aluminum. The outer material is 316 stainless steel and tempered optical glass, whose vitrified stripes can be adapted to any color of the RAL chart.